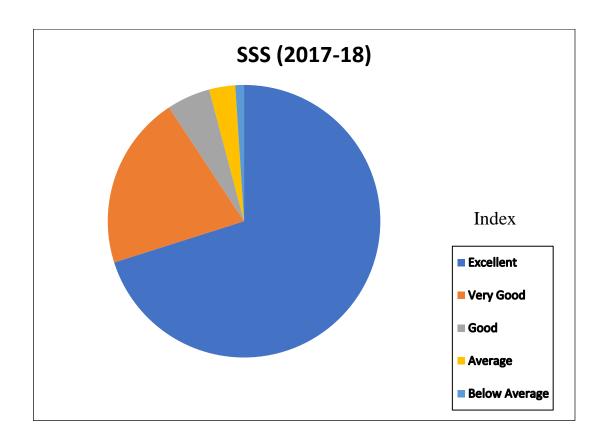

#### 2.7.1 - Student Satisfaction Survey (SSS) on overall institutional performance

|                | No. of              | No. of<br>Feedback<br>taken | Questions                                                                                                    | Responses of Student |      |              |         |                | Total              |
|----------------|---------------------|-----------------------------|--------------------------------------------------------------------------------------------------------------|----------------------|------|--------------|---------|----------------|--------------------|
| Class          | admitted<br>Student |                             |                                                                                                              | Very<br>Good         | Good | Satisfactory | Average | Unsatisfactory | Total<br>Responses |
| F. Y.<br>B.Sc. | 66                  | 40                          | How well were Teacher's communication with you?                                                              | 63                   | 20   | 9            | 4       | 0              | 96                 |
| S. Y.<br>B.Sc. | 36                  | 32                          | The teacher teaching skill can be described as?                                                              | 72                   | 13   | 9            | 2       | 0              | 96                 |
| T. Y.<br>B.Sc. | 27                  | 24                          | Use of ICT by the teacher in teaching can be described as ?                                                  | 65                   | 26   | 1            | 1       | 3              | 96                 |
|                |                     |                             | Motivation and encouragement to participants in extracurricular and co-curricular activities by the teacher? | 83                   | 10   | 2            | 1       | 0              | 96                 |
|                |                     |                             | Evaluation process by Institution is?                                                                        | 69                   | 16   | 7            | 4       | 0              | 96                 |
|                |                     |                             | Feedback about library services?                                                                             | 66                   | 20   | 3            | 6       | 1              | 96                 |
|                |                     |                             | Feedback about Sports?                                                                                       | 56                   | 31   | 6            | 2       | 1              | 96                 |
|                |                     |                             | Feedback about Infrastructure?                                                                               | 67                   | 22   | 5            | 2       | 0              | 96                 |
| Total          | 129                 | 96<br>(74.41%)              | Average                                                                                                      | 68                   | 20   | 5            | 3       | 1              | 96                 |